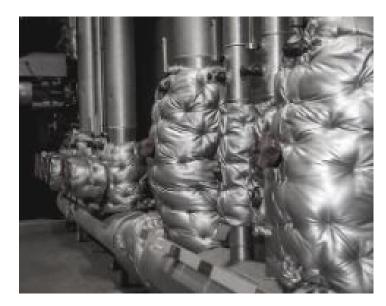

# **Optimise**

Optimise can organise a survey to calculate standing losses from non-insulated commercial steam pipes. All that is required to establish a realistic evaluation is a simple site survey to identify the size of pipe and the steam pressure in use .