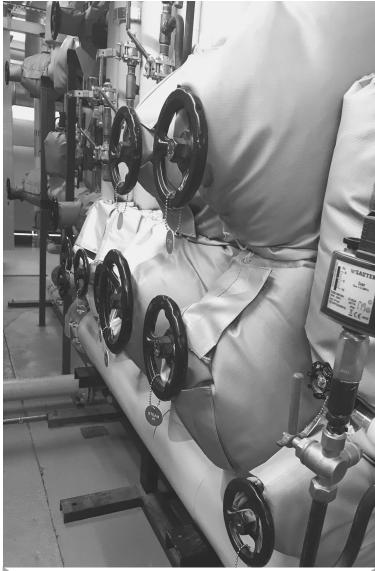

# **Optimise**

Optimise can organise a survey to calculate standing losses from non-insulated commercial steam pipes. All that is required to establish a realistic evaluation is a simple site survey to identify the size of pipe and the steam pressure in use .

#### **Optimise**

The survey is carried out using infrared cameras at all types of plant to identify "Energy Losses" Once heat loss areas are discovered Optimise can then give your company an individual and effective way to reduce your energy consumption with immediate effect !