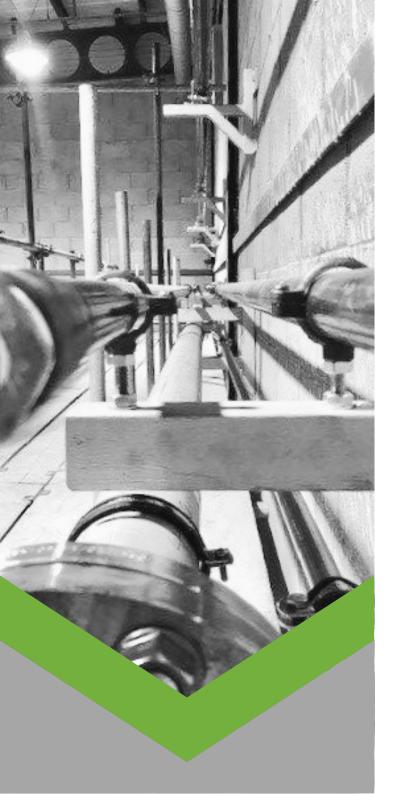

#### **Optimise**

The survey is carried out using infrared cameras at all types of plant to identify "Energy Losses" Once heat loss areas are discovered Optimise can then give your company an individual and effective way to reduce your energy consumption with immediate effect !