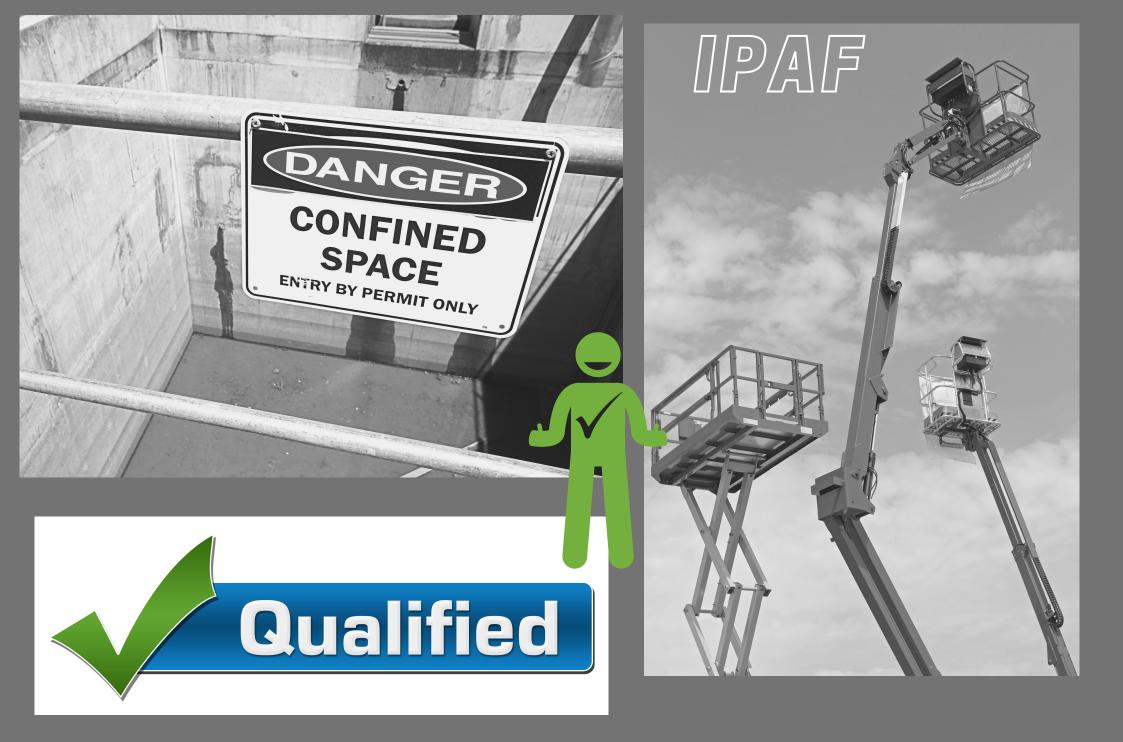

We also have the ability to generate 3 dimensional drawings to actually walk you through your installation.

All the team have IPAF licences allowing us to drive the mobile elevated work platforms to work safely at height

## Optimise

Improving companies steam requirements

All engineers have confined space certification should we need to repair the inside of a pressure vessel or steam boiler.